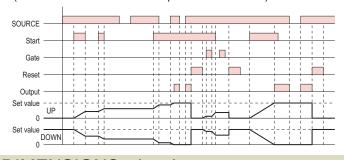

## Output mode **A**: Signal ON delay 1 (Timer resets when power comes ON.)

Output mode **A-2**: Power ON delay 1 (Timer resets when power comes ON.)

Output mode **B**: Repeat cycle 1 (Timer resets when power comes ON.)

Output mode **A-3**: Power ON delay 2 (Timer dose not reset when power comes ON.)

Output mode **B-1**: Repeat cycle 2 (Timer dose not reset when power comes ON.)

#### Output mode **B-2**: Repeat cycle ON start (Timer resets when power comes ON.)

Output mode **D**: Signal OFF delay (Timer resets when power comes ON.)

Output mode F: Cumulative (Timer does not reset when power comes ON.)

Room 13G, No.831, Xinzha Rd., Jingan District, Shanghai, China 200041

TEL: +86-21-6218-3300 FAX: +86-21-6217-5911

Output mode **C**: Signal ON/OFF delay

(Timer resets when power comes ON.)

#### Output mode E: Interval

(Timer resets when power comes ON.)