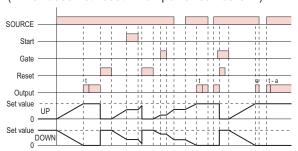

#### TIMING CHART: (Counter)

Output 1 Output 2

Output mode Q: Present value runs continuously through 1-shot time period and returns to reset start status immediately afterward. Outputs are 1-shot and operate repeatedly. Output 1 is self-holding, and goes off after expiration of the 1-shot period for Output 2. One -shot time periods for Output 1 and 2 are independent.

Output mode A: Present value and output 1 maintain status until reset. Output 1 and 2 operate independently.