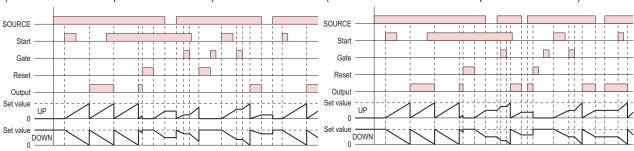

## Output mode **A**: Signal ON delay 1 (Timer resets when power comes ON.)

Output mode **A-2**: Power ON delay 1 (Timer resets when power comes ON.)

Output mode **B**: Repeat cycle 1 (Timer resets when power comes ON.)

Output mode **A-3**: Power ON delay 2 (Timer dose not reset when power comes ON.)

Output mode **B-1**: Repeat cycle 2 (Timer dose not reset when power comes ON.)

#### Output mode **B-2**: Repeat cycle ON start (Timer resets when power comes ON.)

Output mode **D**: Signal OFF delay (Timer resets when power comes ON.)

Output mode F: Cumulative (Timer does not reset when power comes ON.)