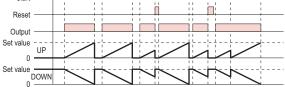

#### TIMING CHART: (Counter)

Output 1 Output 2

Output mode Q: Present value runs continuously through 1-shot time period and returns to reset start status immediately afterward. Outputs are 1-shot and operate repeatedly. Output 1 is self-holding, and goes off after expiration of the 1-shot period for Output 2. One -shot time periods for Output 1 and 2 are independent.

Output mode A: Present value and output 1 maintain status until reset. Output 1 and 2 operate independently.