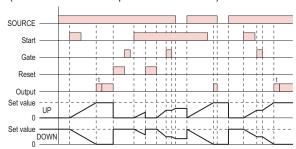

## Output mode **A**: Signal ON delay 1 (Timer resets when power comes ON.)

Output mode **A-2**: Power ON delay 1 (Timer resets when power comes ON.)

Output mode **B**: Repeat cycle 1 (Timer resets when power comes ON.)

Output mode **A-3**: Power ON delay 2 (Timer dose not reset when power comes ON.)

Output mode **B-1**: Repeat cycle 2 (Timer dose not reset when power comes ON.)