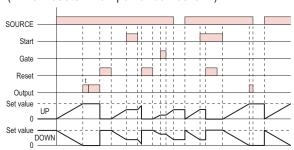

#### Output mode **B-2**: Repeat cycle ON start (Timer resets when power comes ON.)

Output mode **D**: Signal OFF delay (Timer resets when power comes ON.)

Output mode F: Cumulative (Timer does not reset when power comes ON.)

Room 13G, No.831, Xinzha Rd., Jingan District, Shanghai, China 200041

TEL: +86-21-6218-3300 FAX: +86-21-6217-5911

Output mode **C**: Signal ON/OFF delay

(Timer resets when power comes ON.)