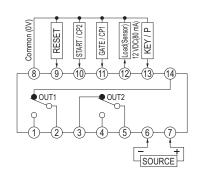

|
| Life                              | Mechanical: 5,000,000 times<br>Electrical: 100,000 times |  |  |
| Ambient temperature               | -10 ~ +50°C                                              |  |  |
| Ambient humidity                  | MAX 85%RH                                                |  |  |
| Weight                            | Approx. 260g                                             |  |  |

#### TIME RANGE:

| 1 | 0.001s ~ 999.999s | 7  | 0.1m ~ 99999.9m |
|---|-------------------|----|-----------------|
| 2 | 0.01s ~ 9999.99s  | 8  | 1m ~ 999999m    |
| 3 | 0.1s ~ 99999.9s   | 9  | 1s ~ 99h59m59s  |
| 4 | 1s ~ 999999s      | 10 | 1m ~ 9999h59m   |
| 5 | 0.01s ~ 99m59.99s | 11 | 0.1h ~ 99999.9h |
| 6 | 0.1s ~ 999m59.9s  | 12 | 1h ~ 999999h    |

#### **CONNECTION:**



#### TIMING CHART: (Counter)

Output 1 Output 2



Output mode Q: Present value runs continuously through 1-shot time period and returns to reset start status immediately afterward. Outputs are 1-shot and operate repeatedly. Output 1 is self-holding, and goes off after expiration of the 1-shot period for Output 2. One -shot time periods for Output 1 and 2 are independent.



Output mode A: Present value and output 1 maintain status until reset. Output 1 and 2 operate independently.



#### TIMING CHART: (Timer)

## Output mode **A**: Signal ON delay 1 (Timer resets when power comes ON.)



Output mode **A-2**: Power ON delay 1 (Timer resets when power comes ON.)



Output mode **B**: Repeat cycle 1 (Timer resets when power comes ON.)





Output mode **A-3**: Power ON delay 2 (Timer dose