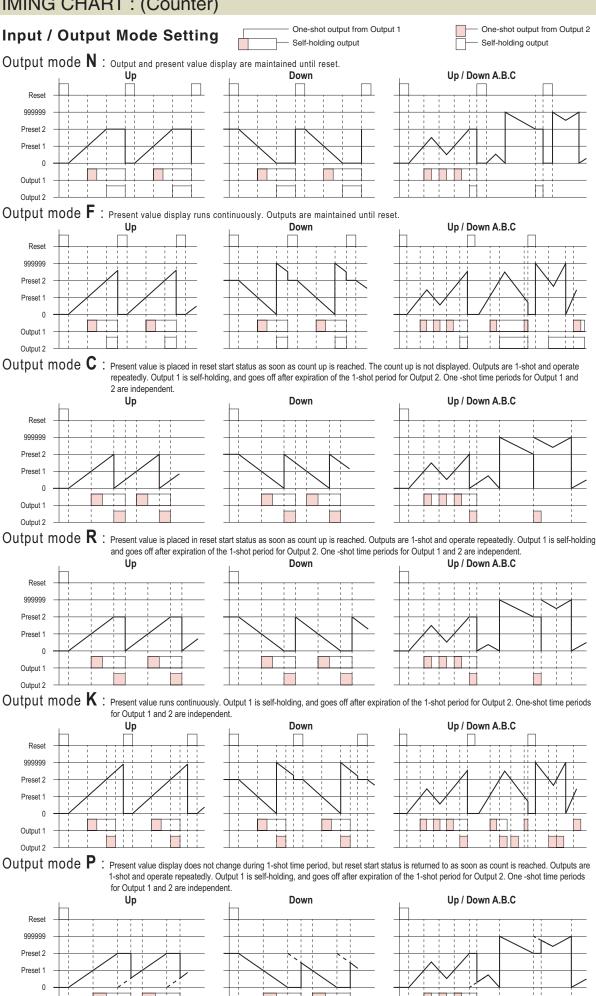

#### TIMING CHART: (Counter)

Output 1 Output 2

Output mode Q: Present value runs continuously through 1-shot time period and returns to reset start status immediately afterward. Outputs are 1-shot and operate repeatedly. Output 1 is self-holding, and goes off after expiration of the 1-shot period for Output 2. One -shot time periods for Output 1 and 2 are independent.

Output mode A: Present value and output 1 maintain status until reset. Output 1 and 2 operate independently.