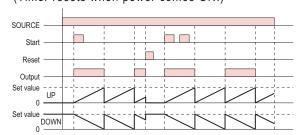

## Output mode **A**: Signal ON delay 1 (Timer resets when power comes ON.)

Output mode **A-2**: Power ON delay 1 (Timer resets when power comes ON.)

Output mode **B**: Repeat cycle 1 (Timer resets when power comes ON.)

Room 13G, No.831, Xinzha Rd., Jingan District, Shanghai, China 200041

TEL: +86-21-6218-3300 FAX: +86-21-6217-5911

Output mode **C**: Signal ON/OFF delay

(Timer resets when power comes ON.)

#### Output mode E: Interval

(Timer resets when power comes ON.)