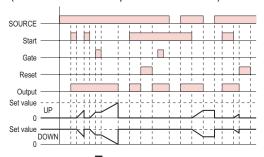

#### TIMING CHART: (Counter)

Output 1 Output 2

Output mode Q: Present value runs continuously through 1-shot time period and returns to reset start status immediately afterward. Outputs are 1-shot and operate repeatedly. Output 1 is self-holding, and goes off after expiration of the 1-shot period for Output 2. One -shot time periods for Output 1 and 2 are independent.

Output mode A: Present value and output 1 maintain status until reset. Output 1 and 2 operate independently.