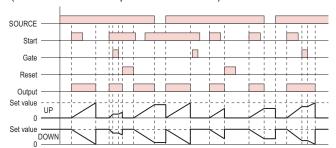

## Output mode **A**: Signal ON delay 1 (Timer resets when power comes ON.)

Output mode **A-2**: Power ON delay 1 (Timer resets when power comes ON.)

Output mode **B**: Repeat cycle 1 (Timer resets when power comes ON.)

Output mode **A-3**: Power ON delay 2 (Timer dose not reset when power comes ON.)

Output mode **B-1**: Repeat cycle 2 (Timer dose not reset when power comes ON.)

#### Output mode **B-2**: Repeat cycle ON start (Timer resets when power comes ON.)

Output mode **D**: Signal OFF delay (Timer resets when power comes ON.)

Output mode F: Cumulative (Timer does not reset when power comes ON.)

Room 13G, No.831, Xinzha Rd., Jingan District, Shanghai, China 200041

TEL: +86-21-6218-3300 FAX: +86-21-6217-5911

Output mode **C**: Signal ON/OFF delay

(Timer resets when power comes ON.)

#### Output mode E: Interval

(Timer resets when power comes ON.)