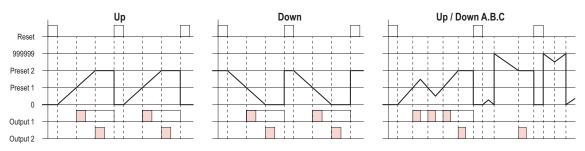

#### TIMING CHART: (Counter)

Output 1 Output 2

Output mode Q: Present value runs continuously through 1-shot time period and returns to reset start status immediately afterward. Outputs are 1-shot and operate repeatedly. Output 1 is self-holding, and goes off after expiration of the 1-shot period for Output 2. One -shot time periods for Output 1 and 2 are independent.

Output mode A: Present value and output 1 maintain status until reset. Output 1 and 2 operate independently.