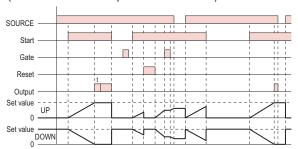

#### TIMING CHART: (Counter)

Output 1 Output 2

Output mode Q: Present value runs continuously through 1-shot time period and returns to reset start status immediately afterward. Outputs are 1-shot and operate repeatedly. Output 1 is self-holding, and goes off after expiration of the 1-shot period for Output 2. One -shot time periods for Output 1 and 2 are independent.

Output mode A: Present value and output 1 maintain status until reset. Output 1 and 2 operate independently.