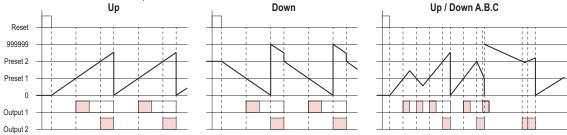

#### TIMING CHART: (Counter)

Output 1 Output 2

Output mode Q: Present value runs continuously through 1-shot time period and returns to reset start status immediately afterward. Outputs are 1-shot and operate repeatedly. Output 1 is self-holding, and goes off after expiration of the 1-shot period for Output 2. One -shot time periods for Output 1 and 2 are independent.

Output mode A: Present value and output 1 maintain status until reset. Output 1 and 2 operate independently.